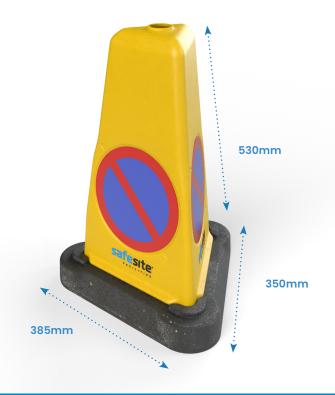

## No-Waiting Cone (2 Piece) Specification

| Description                           | Size (mm)          | Weight (kg) |
|---------------------------------------|--------------------|-------------|
| STS212175 - No-Waiting Cone (2 Piece) | H530 x W385 x D350 | 3.2kg       |