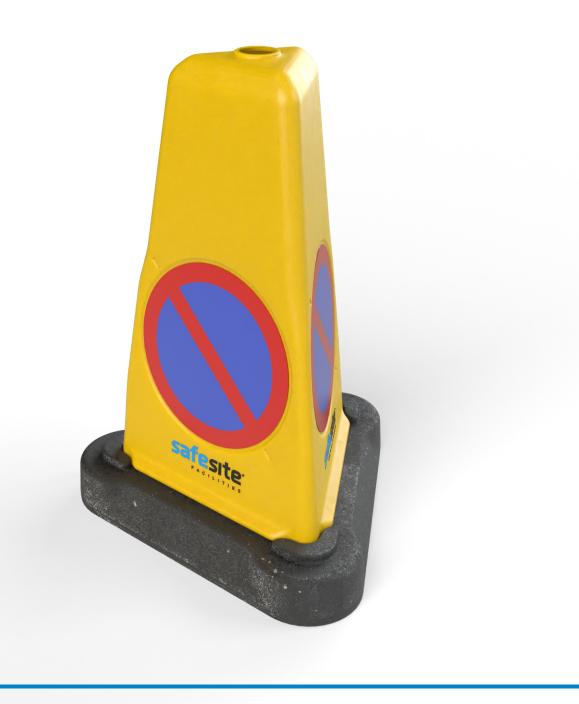

## No-Waiting Cones (2 Piece)

Ensure clear traffic control and effective parking enforcement with the No-Waiting Cone (2 Piece) a high-performance traffic safety solution designed for durability, visibility, and sustainability.

Manufactured from fully recyclable, impact-resistant plastic, this cone is built to withstand the demands of frequent outdoor use in all weather conditions. The cone features a highly reflective No Waiting symbol on all three sides for enhanced 360-degree visibility – day or night.

The No-Waiting Cone (2 Piece) is a cost-effective, highly visible, and custom-brandable traffic control solution, perfect for businesses and authorities looking to improve safety while supporting sustainable practices.